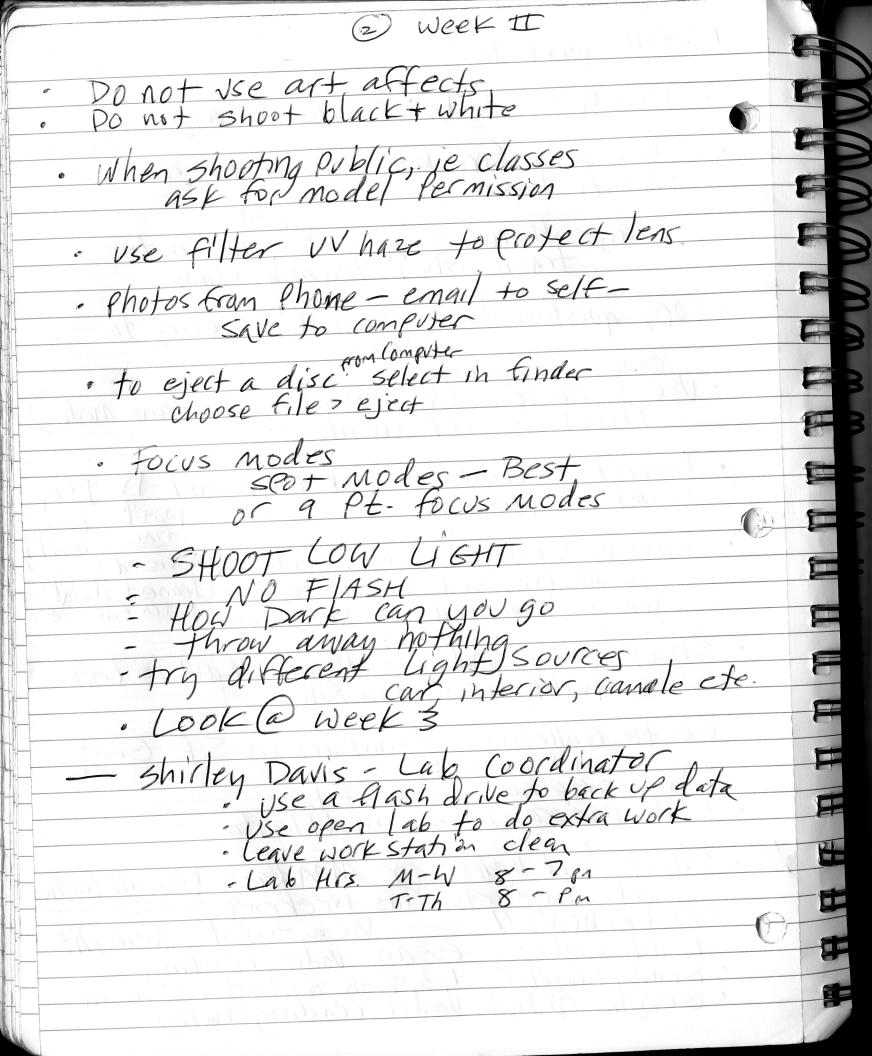

s a firewall, unable to access files to home · Always throw sapp 8 + files into trash when leaving class · Copy question from manual to bring to · USE P Mode No Plash! (Program Mode)
Preset is off limits · Highest resolution = look for finast D Highest Confression Raw is Straight Sensor data (unerocessed)
is not processed in camera (cleanest data!)

TREG is processed in camera (extra file size) · Shoot JEES NOW, even though Raw is best Best quality is camera RAW 1 Go to Galleries Frankael in S.F. Good RESOURSES! · Lona Graphic Philm Film · KeH camera resale in Atlanta Shoot low lights for Monday, Keepall frames Check basearts this weekend · EXPERIMENT!! Use a tripod twilight
- Read experts essay under reading
· Read chafters 1,39 in a short course in
· Google Artist under reading Photos.