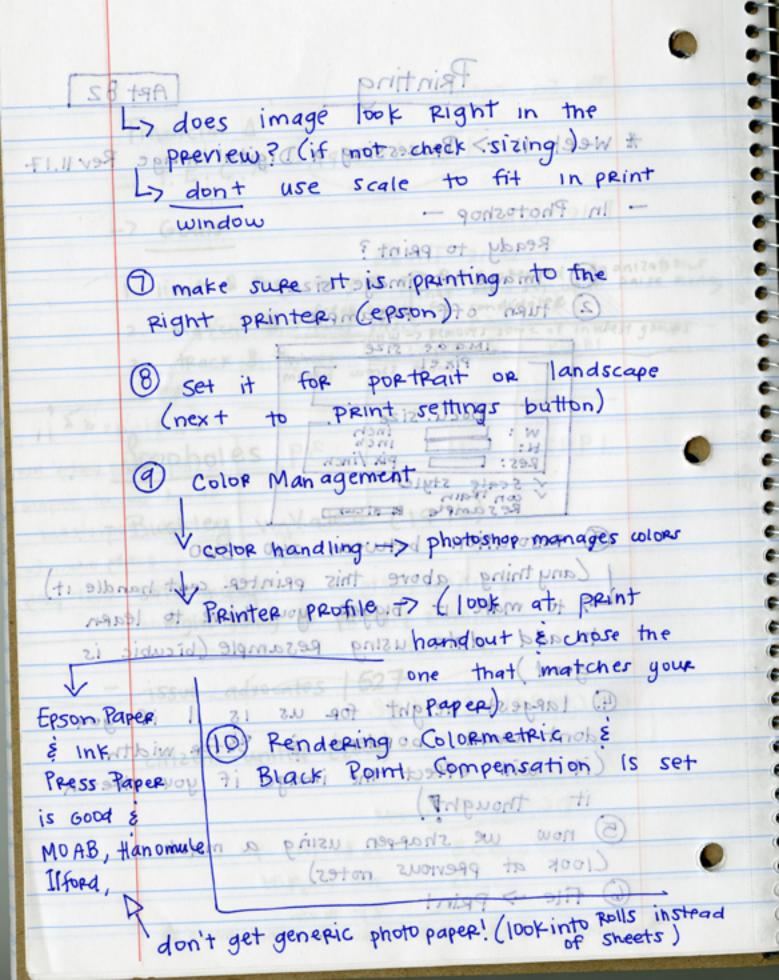

ART 82 Printing -> does image look Rightime they \* Week 11 1-> Processing a Digital Image Rev 11.17 and use scale not stit windprint window In Photoshop -Ready to print? heet feeder boarderlass magett Dimage tsize us stom D 2) turn offaresampletning staping sa, 220 (Basset site / file portrait on landscape (adther Docu. size 1999 of txon) res: pix /inch

scale style smispa no.M 20100 () 290100 3 resolutioning between 1,240 +360 at times (anything above this printer can't handle it) to make it bigger your have to learn ent sto add todata using resample (bicubic is one that (booking your (1) largest height for us is Il if yours 3 dontinuant oborders brig 82 for widthing 3 2) (it it will reffect the image if you stretch? is 600d it thought) (5) now we shappen using a maskonist SAOM 1/2009 Clook at previous motes) 6 file -> Print don't get generic photo paper! (lookinto Palls instrad